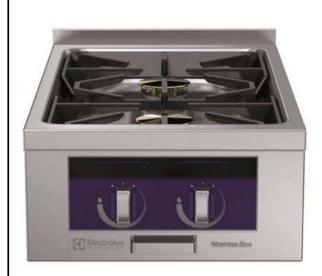

# Modular Cooking Range Line thermaline 90 - 2-Burner Gas Top with Ecoflam, 1 Side, Backsplash

| ITEM #  |  |  |
|---------|--|--|
| MODEL # |  |  |
| NAME #  |  |  |
| SIS #   |  |  |
| AIA #   |  |  |

589080 (MCGDABEOPI)

2-Burner gas Top, ecoflam, one-side operated with backsplash

## Item No.

Unit constructed according to DIN 18860\_2 with 20 mm drop nose top. Internal frame for heavy duty sturdiness in stainless steel. 2 mm top in 1.4301 (AISI 304). Flat surface construction, easily cleanable. THERMODUL connection system enables seamless worktop when units are connected and avoids soil penetrating. 2 gas burners with optimized combustion, flame failure device, thermocouple safety hand valve and protected pilot flame. Triple ring "flower" flame burners with anti-clogging design. Manual gas valves allow precise flame intensity control. Large pan support in cast iron with long center fins for various pan sizes. ECOFLAM pan detection system to save energy and to reduce unnecessary heat radiation in the kitchen. Deep flat spillage tray with rounded corners and drain hole. Metal knobs with embedded hygienic silicon "soft" grip enable easier handling and cleaning.

#### Main Features

- Flame failure device on each burner protects against gas leakage when accidental extinguishing of the flame occurs.
- Large sized pan support in cast iron with long center fins to allow the use of the largest down to the smallest pans.
- Manual gas valves allow precise control of the flame intensity between high and low positions.
- Pans can easily be moved from one area to another without lifting.
- All major components may be easily accessed from the front.
- THERMODUL connection system creates a seamless work top when units are connected to each other thus avoiding soil penetrating vital components and facilitating the removal of units in case of replacement or service.
- Metal knobs with embedded hygienic silicon "soft" grip for easier handling and cleaning. The special design of the controls prevent infiltration of liquids or soil into vital components.
- Burners with optimized combustion. Triple ring flower flame burners with anti-clogging design.
- Deep flat spillage tray with rounded corners and drain hole to facilitate cleaning.
- Patented Flower Flame burners that adjust to the size and form of the cookware (Patent EP2708813B1 and related family).

### Construction

- Each burner equipped with thermocouple safety hand valve and protected pilot flame.
- 2 mm top in 1.4301 (AISI 304).
- Flat surface construction with minimal hidden areas to easily clean all surfaces
- Internal frame for heavy duty sturdiness in 1.4301 (AISI 304).
- IPx4 water protection.
- Unit constructed according to DIN 18860\_2 with 20 mm drop nose top.
- Unit constructed according to DIN 18860\_2 with 20 mm drop nose top and 70 mm recessed plinth.