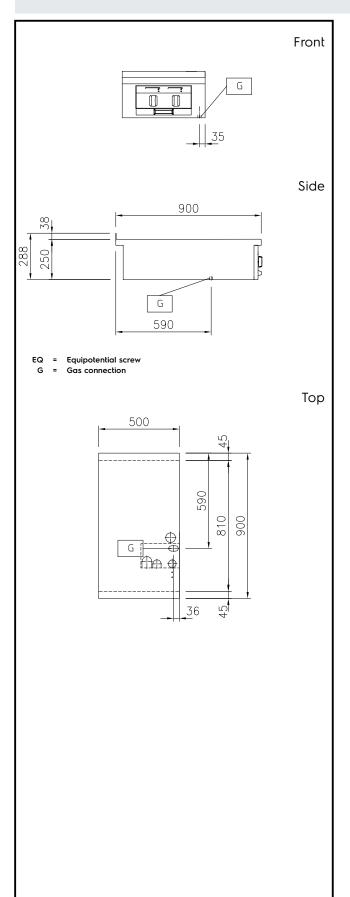

## **Key Information:**

Configuration: One-Side Operated;Top Front Burners Power: ISO 9001; ISO 14001 - kW

**Back Burners Power:** 10 - 0 kW

**Back Burners Dimension -**

Ø 70 mm

Front Burners Dimension -

Ø 70  $\boldsymbol{m}\boldsymbol{m}$ External dimensions, Width: 500 mm

900 mm External dimensions, Depth: External dimensions, Height: 250 mm Net weight: 41 kg